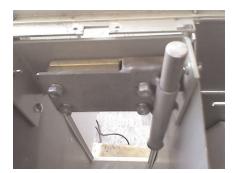

## H-4800r

Free standing rear loading mailbox panels with two piece doors need to be fitted with new one piece doors and then fitted with an H-4800r kit. The doors are custom made to fit all rear loading mailbox panels and must be ordered with measurements.

One piece, 3/16" aluminum door with postal lock repositioned and an H-4800r kit installed.

H-4800r kit, installed in a rear loading mailbox panel.

Heavy duty tamper proof hinge.