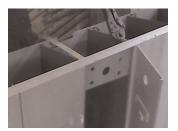

#### H-4800 front loading panels

The H-4800 is designed to be installed into front loading mailbox panels. The main upgrade is installed inside the compartment designated for the postal lock with a ten gauge steel plate added to the outer panel to protect and reposition the postal lock.

H-4800 insert

H-4800 insert

Ten gauge steel plate added to the outer panel to protect and reposition the postal lock.