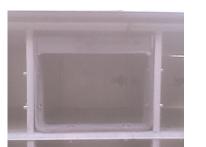

### *H-4900*

H-4900 top loading panels

The H-4900 works on top loading Riopel, CMC and Bommer (USA) mailbox panels. The entire H-4900 is installed inside the mailbox where the postal lock is. The only thing visible from the outside is a small lever used by the letter carrier to open & close the panel. The H-4900 uses a solid steel ½ inch locking pin.

H-4900 from the top when open, notice the 1/2 inch locking pin.

H-4900 10 gauge steel mounting hardware.