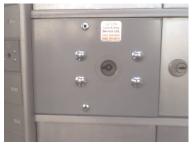

### *H-4900*

H-4900 top loading panels

The H-4900 works on top loading Riopel, CMC and Bommer (USA) mailbox panels. The entire H-4900 is installed inside the mailbox where the postal lock is. The only thing visible from the outside is a small lever used by the letter carrier to open & close the panel. The H-4900 uses a solid steel ½ inch locking pin.

H-4900 from the top when open, notice the 1/2 inch locking pin.

H-4900 10 gauge steel mounting hardware.