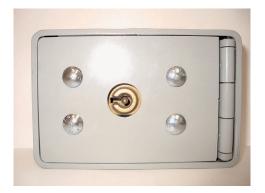

# Postal Lock Key Box

Postal lock key boxes are also available from Bell Lock. All steel construction and powder coated for durability.