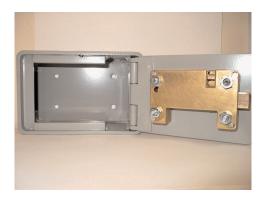

### *H-4900*

H-4900 top loading panels

The H-4900 works on top loading Riopel, CMC and Bommer (USA) mailbox panels. The entire H-4900 is installed inside the mailbox where the postal lock is. The only thing visible from the outside is a small lever used by the letter carrier to open & close the panel. The H-4900 uses a solid steel ½ inch locking pin.

H-4900 from the top when open, notice the 1/2 inch locking pin.

H-4900 10 gauge steel mounting hardware.