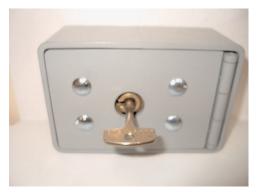

# Postal Lock Key Box

Postal lock key boxes are also available from Bell Lock. All steel construction and powder coated for durability.