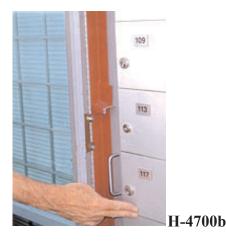

### H-4700

There are currently two versions of the H-4700 upgrade kit. The H4700 "A" will fit Riopel Mail box panels that have the locking-bar on the side. The H-4700"B" is designed to work on the CMC version. Both upgrade kits include an outside re-enforcing plate and an interior locking tab upgrade. The outside re-enforcing plate runs the entire length of the locking-bar so that it also re-enforces the hinge.

The H-4700 upgrade kits are custom made to fit all mailbox panels and must be ordered with measurements.

H-4700a