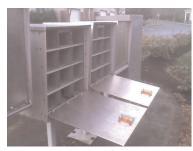

## H-4800r

Free standing rear loading mailbox panels with two piece doors need to be fitted with new one piece doors and then fitted with an H-4800r kit. The doors are custom made to fit all rear loading mailbox panels and must be ordered with measurements.

One piece, 3/16" aluminum door with postal lock repositioned and an H-4800r kit installed.

H-4800r kit, installed in a rear loading mailbox panel.

Heavy duty tamper proof hinge.